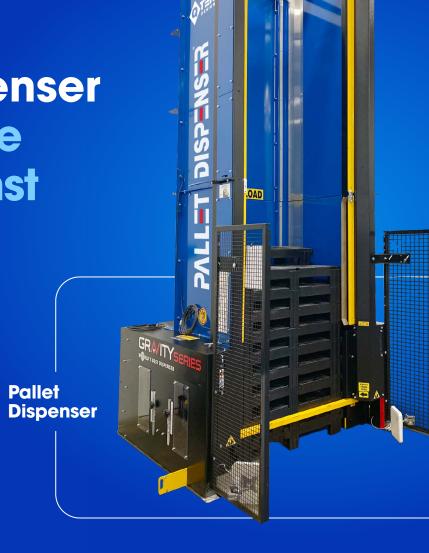

# The Pallet Dispenser That Nothing Else Stacks Up Against

Introducing a safer, more efficient way to manage pallets.

With Rehrig Pacific's QTek Pallet
Dispenser, you can do more by doing
less. The world's only DC-Control
System Pallet Dispenser for order-filling
applications, streamlines your processes,
improves productivity, reduces your
pallet storage footprint, and, most
importantly, eliminates work-related
injuries caused by manually handling
pallets in a touchless operation.