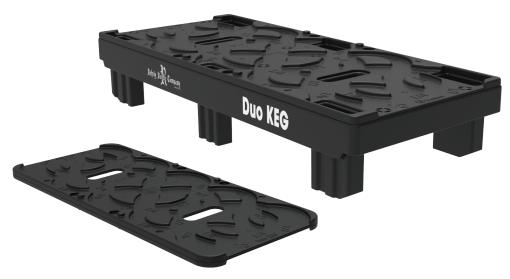

## **Features & Benefits**

- Light Weight, Nestable Style Pallet
- Manufactured from Engineered High Density Polyethylene (HDPE) using High Pressure Injection Molding for Enhanced Strength and Durability
- Low Profile and Wider Foot Spacing for Improved Stability and Idle Pallet Storage
- Ergonomic Handles for Heightened Associate Safety
- Interlocking rings on the pallet and divider board secure kegs to the pallet and enables double stacking and eliminates load shift in transport on traditional pallets
- Versatility to comingle 14 different keg styles including the most common1/2 BBL,1/4 BBL, 1/6 BBL, Belly Band, and European kegs
- Eliminates the drivers need to sort, find, and double stack kegs from the delivery vehicle while making 3x-4x fewer hand truck trips
- Pallet is 100% Recyclable
- Manufactured with recycled material
- Branding available to Promote Brand Equity and Asset Management

## Divider Board Features & Benefits

- Provides the ability to double stack product on the pallet increasing the capacity of the palletization of orderst
- Empty divider boards stack securely with duo kegs and one another for safe and secure storage and transit during delivery.
- Designed to work with Duo Lifts