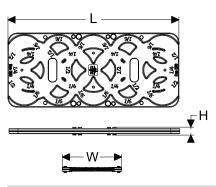

| DECORATION AREAS   |      | HEIGHT<br>(IN) |
|--------------------|------|----------------|
| Branding Area (B1) | 7.16 | 2.75           |

| DUO KEG PALLET DIVIDER<br>BOARD SPECIFICATIONS | IN/LB  | MM/<br>KG |
|------------------------------------------------|--------|-----------|
| Length (L)                                     | 47.5   | 1207      |
| Width (W)                                      | 20.7   | 526       |
| Height (H)                                     | 2.11   | 54        |
| Nesting Increment                              | 1.41   | 36.0      |
| Nesting Ratio (X:1)                            | 1.08   |           |
| Weight                                         | 12.0   | 5.4       |
| Load Rating                                    | 1000.0 | 454       |