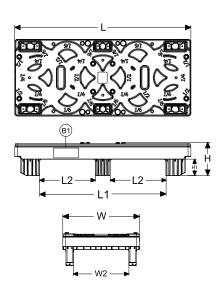

## Duo Keg Pallet& Divider Board

| DUO KEG PALLET<br>SPECIFICATIONS   | IN/LB  | MM/<br>KG |
|------------------------------------|--------|-----------|
| Length (L)                         | 47.5   | 1207      |
| Width (W)                          | 20.7   | 526       |
| Height (H)                         | 8.95   | 199       |
| Fork Pocket Width (W1)             | 14.75  | 375       |
| Overall Fork Pocket Length (L1)    | 33.50  | 851       |
| Individual Fork Pocket Length (L2) | 14.50  | 368       |
| Fork Pocket Height (H1)            | 4.4    | 112       |
| Nesting Increment                  | 6.85   | 174.0     |
| Nesting Ratio (X:1)                | 1.30   |           |
| Weight                             | 25.0   | 11.3      |
| Load Rating                        | 1500.0 | 680       |
| 53' Truckload Quantity             | 7:     | 20        |

| DECORATION AREAS   |      | HEIGHT<br>(IN) |
|--------------------|------|----------------|
| Branding Area (B1) | 7.16 | 2.75           |

| DUO KEG PALLET DIVIDER<br>BOARD SPECIFICATIONS | IN/LB  | MM/<br>KG |
|------------------------------------------------|--------|-----------|
| Length (L)                                     | 47.5   | 1207      |
| Width (W)                                      | 20.7   | 526       |
| Height (H)                                     | 2.11   | 54        |
| Nesting Increment                              | 1.41   | 36.0      |
| Nesting Ratio (X:1)                            | 1.08   |           |
| Weight                                         | 12.0   | 5.4       |
| Load Rating                                    | 1000.0 | 454       |