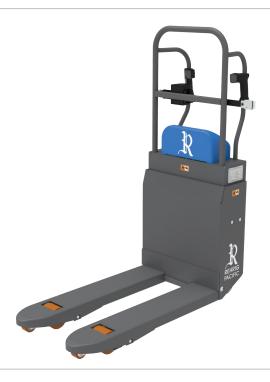

## **Features & Benefits**

- Powered drive system with dual hub motors
- Electro-hydraulic pump system to effortlessly lift pallet loads
- Heavy duty steel frame and fork tines
- Trailer to store solution eliminates need to unload pallets in trailer
- Our integrated Smart enablement capability enhances asset tracking through GPS location, critical diagnostics, and preventative maintenance alerts, while also delivering real-time asset management and route analytics for optimized efficiency
- Compact frame design for excellent maneuverability in compact spaces, coolers and freezers
- Lightweight lithium-ion battery easily lasts a full shift with tool-less quick swapping when necessary
- Battery fully charges in approximately 1.5 hours
- Ergonomic hand grip controls for intuitive and safe operation
- Heavy duty 5" casters for maximum durability
- Parking brake system locks both casters to hold sled stationary
- Non-marking wheel tread designed to avoid damaging or marking store floors
- Manual mode for even greater control through tight aisles
- Robust serviceable components for easy maintenance
- Retracting load belt for securing pallet load
- Compatible with 29x42 delivery pallet
- Customized branding available