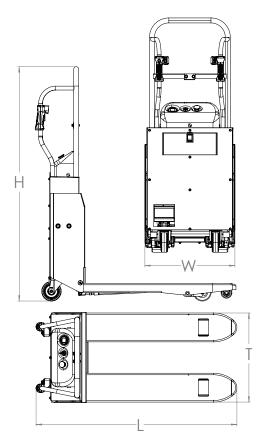

| SPECIFICATIONS | IN/LB | MM/KG |
|----------------|-------|-------|
| Length (L)     | 50.5  | 1283  |
| Width (W)      | 22.5  | 571   |
| Height (H)     | 60    | 1524  |
| Tine Span (T)  | 22.5  | 572   |
| Weight         | 320   | 145   |
| Load Capacity  | 1500  | 680   |