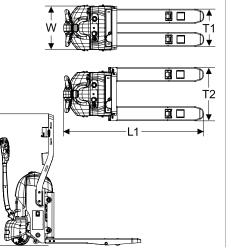

#### **Duo Short Tine**

| SPECIFICATIONS           | IN/LB | MM/KG |
|--------------------------|-------|-------|
| Length - Short Tine (L1) | 60    | 1524  |
| Length - Long Tine (L2)  | 65    | 1651  |
| Chassis Width (W)        | 20    | 508   |
| Narrow Tine Span (T1)    | 14.6  | 370   |
| Wide Tine Span (T2)      | 23.6  | 600   |
| Height (H)               | 58    | 1473  |
| Weight – Short Tine      | 590   | 267   |
| Weight – Long Tine       | 630   | 285   |
| Load Capacity            | 4000  | 1800  |