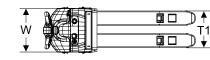

#### **Duo Short Tine**

| SPECIFICATIONS           | IN/LB | MM/KG |
|--------------------------|-------|-------|
| Length - Short Tine (L1) | 60    | 1524  |
| Length - Long Tine (L2)  | 65    | 1651  |
| Chassis Width (W)        | 20    | 508   |
| Narrow Tine Span (T1)    | 14.6  | 370   |
| Wide Tine Span (T2)      | 23.6  | 600   |
| Height (H)               | 58    | 1473  |
| Weight – Short Tine      | 590   | 267   |
| Weight – Long Tine       | 630   | 285   |
| Load Capacity            | 4000  | 1800  |