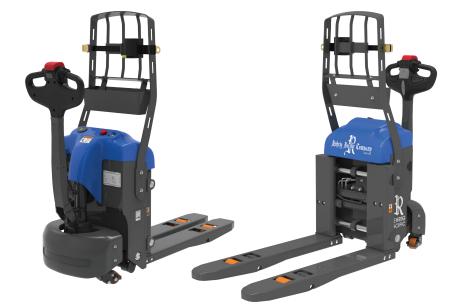

## full size 40"x48" plastic and wood pallets • Highly maneuverable with a zero-turn radius and ergonomic upright controls

• Turtle mode to limit the speed for improved control in tight spaces

**Features & Benefits** 

• Utilizes durable industry standard

from trailer to store or cooler

pallet loads and steep inclines

format stores

• Industry first adjustable tine span system expands and retracts for large and small

components to transport full and half pallets

• Powerful 48V drive system to handle heavy

• 4000lb max load capacity to accommodate

- Compact chassis design to maneuver through narrow store aisles and into coolers
- Smart enablement capability includes RFID reading, pallet asset tracking, GPS location, critical diagnostics, preventative maintenance alerts and more
- Lightweight 30Ah lithium-ion battery easily lasts a full shift with tool-less quick swapping when necessary
- Battery fully charges in approximately 3 hours: battery can be charaed when installed in the lift or when removed
- Button to disable electromagnetic brake and allow lift to be manually pushed or pulled
- Durable and robust serviceable components for easy maintenance
- Retracting load belt and backrest with E-track slots for securing pallet load
- Compatible with Duo pallets and most full-size plastic and wood pallets