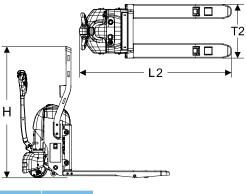

#### **Duo Short Tine**

| SPECIFICATIONS           | IN/LB | MM/KG |
|--------------------------|-------|-------|
| Length - Short Tine (L1) | 60    | 1524  |
| Length - Long Tine (L2)  | 65    | 1651  |
| Chassis Width (W)        | 20    | 508   |
| Narrow Tine Span (T1)    | 14.6  | 370   |
| Wide Tine Span (T2)      | 23.6  | 600   |
| Height (H)               | 58    | 1473  |
| Weight – Short Tine      | 590   | 267   |
| Weight – Long Tine       | 630   | 285   |
| Load Capacity            | 4000  | 1800  |